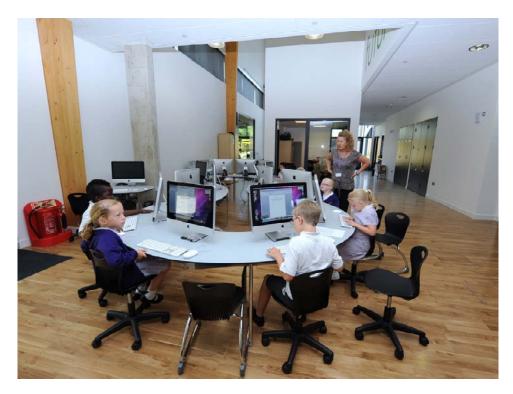

And, as we're in Fostering Fortnight, I should say that we're also doing a lot of work to encourage more foster carers to come forward and help children when they need it most. These children at Hilldene Primary school dressed in yellow to mark the occasion and remind us all that we have 180 children in care at any one time in foster care – so we need more foster carers to come forward.