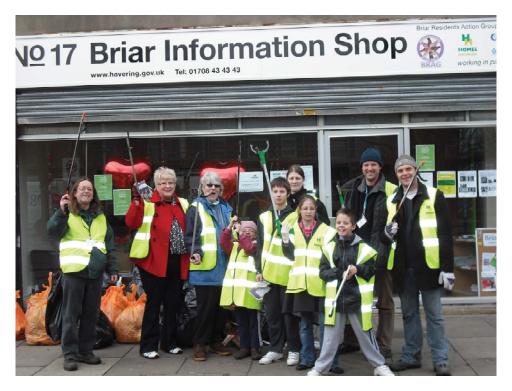

We've also shown, on the Briar Road Estate in Harold Hill, what can be achieved when we work together with residents to improve local areas. The neighbourhood agreements on the Briar underline the goodwill and energy of so many people in that community and we will continue to work with the voluntary sector and harness the energy of communities across the Borough, as we work to make Havering better, together.