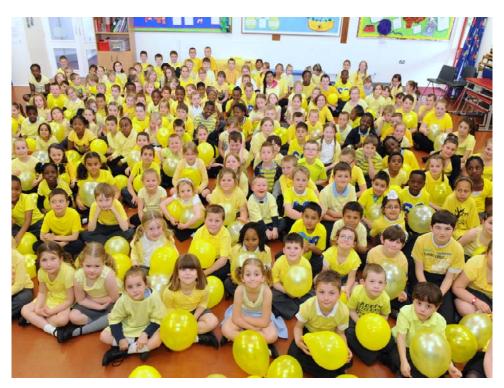

And, as we're in Fostering Fortnight, I should say that we're also doing a lot of work to encourage more foster carers to come forward and help children when they need it most. These children at Hilldene Primary school dressed in yellow to mark the occasion and remind us all that we have 180 children in care at any one time in foster care – so we need more foster carers to come forward.